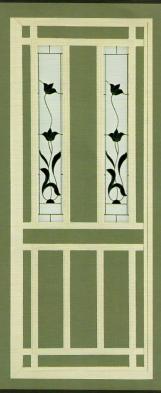

# ELEGANT HINGED DOORS BY COLONIAL CASTINGS

SP51AB

SP56 2 per door

SP55 2 per door

SP57AB

SP6

2 per door

**SP10** 