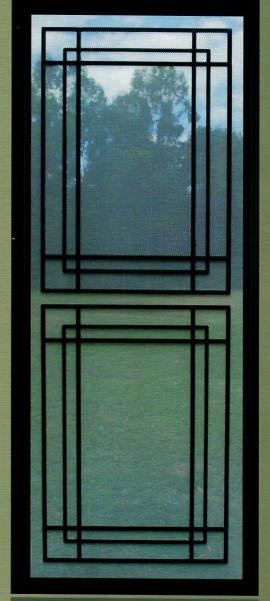

## SAFETY AND SECURITY DOORS

The strength and security of 2mm Punched Aluminium mesh in combination with aluminuium decorative panel attached, gives you safety and a very attactive appearance for your main entry.

Our decorative cast panels are available in our full

range of colours to choose from.

Aluminium punched mesh is also available in 2 colours: BLACK OR GULL GREY.

The cast panels are chemically attached to the aluminium mesh then riveted on the back with stainless steel rivets.

#### **BLACK MESH SP73**

Passed Impact Test AS5041-2003 Passed Lock and Hinge Test AS5041-2003 Passed Australian Sheer Test AS5041 Powder coated black or Gull Grey

**Standard sizes:** 2.0mm thick 750 x 2000mm 900 x 2000mm 1200 x 2000mm