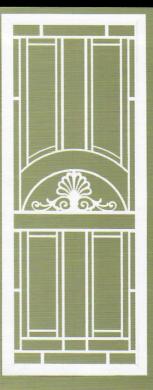

## SAFETY AND SECURITY DOORS

The strength and security of 2mm Punched Aluminium mesh in combination with aluminuium decorative panel attached, gives you safety and a very attactive appearance for your main entry.

Our decorative cast panels are available in our full

range of colours to choose from.

Aluminium punched mesh is also available in 2 colours: BLACK OR GULL GREY.

The cast panels are chemically attached to the aluminium mesh then riveted on the back with stainless steel rivets.

#### **GULL GREY MESH SP72**

Passed Impact Test AS5041-2003
Passed Lock and Hinge Test AS5041-2003
Passed Australian Sheer Test AS5041
Powder coated black or Gull Grey

Standard sizes: 750 x 2000mm 900 x 2000mm 1200 x 2000mm

Larger sizes available on application.