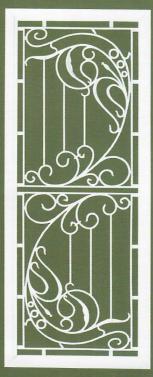

# ART DECO RANGE

# CHOICE OF COLOURED DISC INSERTS

Bright Red

Bistro Orange

Satin Black French Blue

\* Colours for illustration purposes only

SP71AB ART DECO ORANGE

SP75AB

SP79 2 PER DOOR