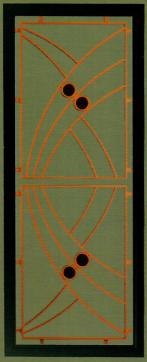

# ART DECO RANGE

# CHOICE OF COLOURED DISC INSERTS

Bright Red

Bistro Orange

Satin Black French Blue

\* Colours for illustration purposes only

SP71AB ART DECO ORANGE

SP75AB

SP79 2 PER DOOR