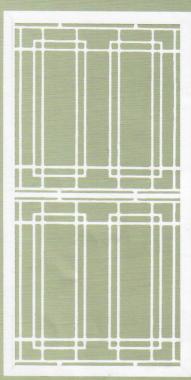

#### **GULL GREY MESH SP81**

Passed Impact Test AS5041-2003 Passed Lock and Hinge Test AS5041-2003 Passed Australian Sheer Test AS5041 Powder coated black or Gull Grey

Larger sizes available on application.