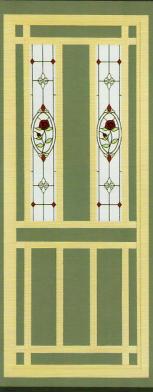

# STUNNING HINGED DOORS

WITH GLASS INSERTS

Glass insert colour options: Photos are for illustrative purposes only

**TEAL BLUE** 

OLIVE GREEN

SP65AB RICE PAPER GLASS

SP65AB BLACK GLASS

SP69 BLACK GLASS Side Light French Door: 2 per door

SP65AB RED GLASS

SP61AB BLACK ORCHID

SP62AB RED ORCHID

SP61AB ROSE JEWEL

SP68 AB ROSE JEWEL

Side light