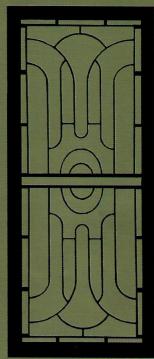

## SAFETY AND SECURITY DOORS

The strength and security of 2mm Punched Aluminium mesh in combination with aluminuium decorative panel attached, gives you safety and a very attactive appearance for your main entry.

Our decorative cast panels are available in our full

range of colours to choose from.

Aluminium punched mesh is also available in 2 colours: BLACK OR GULL GREY.

The cast panels are chemically attached to the aluminium mesh then riveted on the back with stainless steel rivets.

#### **BLACK MESH SP73**

Passed Impact Test AS5041-2003 Passed Lock and Hinge Test AS5041-2003 Passed Australian Sheer Test AS5041 Powder coated black or Gull Grey

**Standard sizes:** 2.0mm thick 750 x 2000mm 900 x 2000mm 1200 x 2000mm