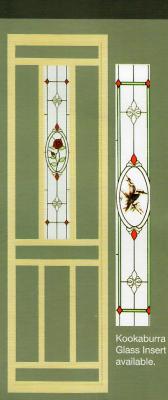

# STUNNING HINGED DOORS

WITH GLASS INSERTS

Glass insert colour options: Photos are for illustrative purposes only

**TEAL BLUE** 

OLIVE GREEN

SP65AB RICE PAPER GLASS

SP65AB BLACK GLASS

SP69 BLACK GLASS Side Light French Door: 2 per door

SP65AB RED GLASS

SP61AB BLACK ORCHID

SP62AB RED ORCHID

SP61AB ROSE JEWEL

SP68 AB ROSE JEWEL

Side light