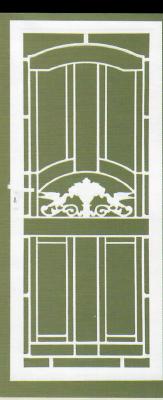

# ELEGANT HINGED DOORS BY COLONIAL CASTINGS

SP51AB

SP56 2 per door

SP55 2 per door

SP57AB

SP6

2 per door

**SP10** 