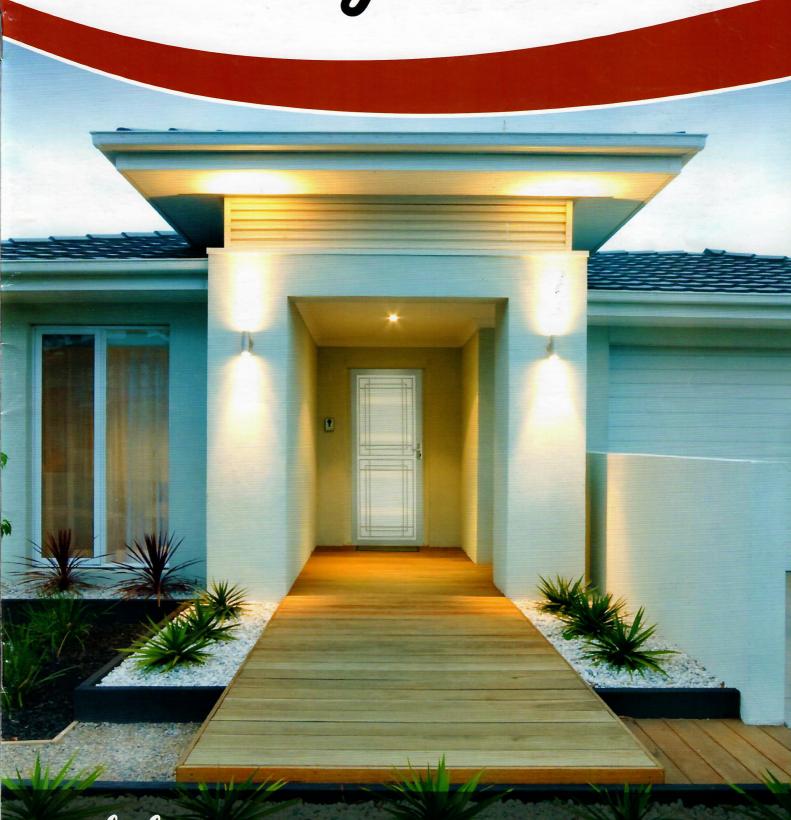

# SECURE YOUR HOME in style!

safety screen DOORS & GRILLS

**COLONIAL CASTINGS** 

### ADD A TOUCH OF CLASS TO YOUR ENTRANCE ...

## SAFETY AND SECURITY DOORS

The strength and security of 2mm Punched Aluminium mesh in combination with aluminuium decorative panel attached, gives you safety and a very attactive appearance for your main entry.