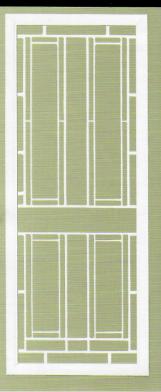

## SAFETY AND SECURITY DOORS

The strength and security of 2mm Punched Aluminium mesh in combination with aluminuium decorative panel attached, gives you safety and a very attactive appearance for your main entry.

Our decorative cast panels are available in our full

range of colours to choose from.

Aluminium punched mesh is also available in 2 colours: BLACK OR GULL GREY.

The cast panels are chemically attached to the aluminium mesh then riveted on the back with stainless steel rivets.

#### **GULL GREY MESH SP81**

Passed Impact Test AS5041-2003 Passed Lock and Hinge Test AS5041-2003 Passed Australian Sheer Test AS5041 Powder coated black or Gull Grey

Larger sizes available on application.