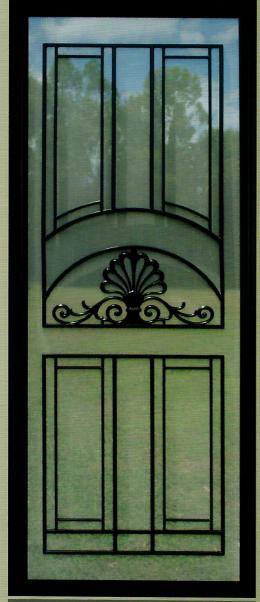

# ELEGANT HINGED DOORS BY COLONIAL CASTINGS

SP51AB

SP56 2 per door

SP55 2 per door

SP57AB

SP6

2 per door

**SP10** 