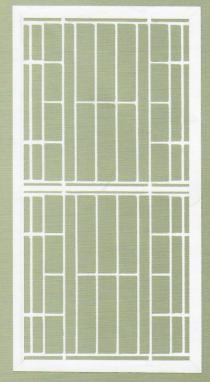

#### **GULL GREY MESH SP72**

Passed Impact Test AS5041-2003
Passed Lock and Hinge Test AS5041-2003
Passed Australian Sheer Test AS5041
Powder coated black or Gull Grey

Standard sizes: 750 x 2000mm 900 x 2000mm 1200 x 2000mm

Larger sizes available on application.