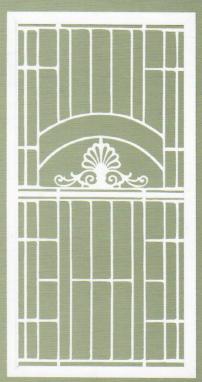

#### **GULL GREY MESH SP74**

Passed Impact Test AS5041-2003 Passed Lock and Hinge Test AS5041-2003 Passed Australian Sheer Test AS5041 Powder coated black or Gull Grey

Standard sizes: 750 x 2000mm 900 x 2000mm 1200 x 2000mm

Larger sizes available on application.