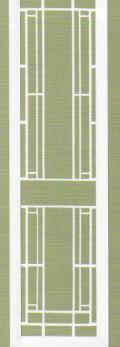

## SAFETY AND SECURITY DOORS

The strength and security of 2mm Punched Aluminium mesh in combination with aluminuium decorative panel attached, gives you safety and a very attactive appearance for your main entry.

Our decorative cast panels are available in our full

range of colours to choose from.

Aluminium punched mesh is also available in 2 colours: BLACK OR GULL GREY.

The cast panels are chemically attached to the aluminium mesh then riveted on the back with stainless steel rivets.

#### **GULL GREY MESH SP74**

Passed Impact Test AS5041-2003 Passed Lock and Hinge Test AS5041-2003 Passed Australian Sheer Test AS5041 Powder coated black or Gull Grey

Standard sizes: 750 x 2000mm 900 x 2000mm 1200 x 2000mm

Larger sizes available on application.