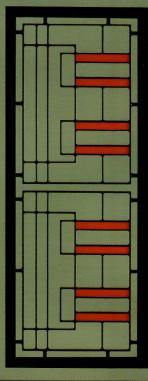

# ART DECO RANGE

# CHOICE OF COLOURED DISC INSERTS

Bright Red

Bistro Orange

Satin Black French Blue

\* Colours for illustration purposes only

SP71AB ART DECO ORANGE

SP75AB

SP79 2 PER DOOR