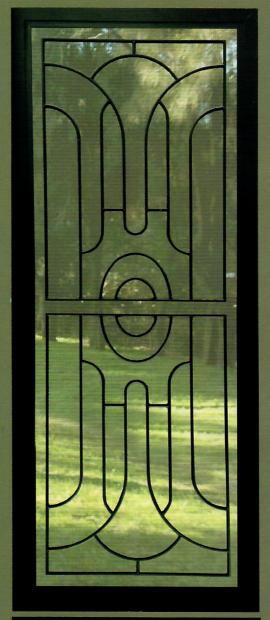

22

2 per door

### ADD A TOUCH OF CLASS TO YOUR ENTRANCE ...

## SAFETY AND SECURITY DOORS

The strength and security of 2mm Punched Aluminium mesh in combination with aluminuium decorative panel attached, gives you safety and a very attactive appearance for your main entry.

Our decorative cast panels are available in our full

range of colours to choose from.

Aluminium punched mesh is also available in 2 colours: BLACK OR GULL GREY.

The cast panels are chemically attached to the aluminium mesh then riveted on the back with stainless steel rivets.



#### **BLACK MESH SP73**

Passed Impact Test AS5041-2003 Passed Lock and Hinge Test AS5041-2003 Passed Australian Sheer Test AS5041 Powder coated black or Gull Grey

**Standard sizes:** 2.0mm thick 750 x 2000mm 900 x 2000mm 1200 x 2000mm



#### **GULL GREY MESH SP81**

Passed Impact Test AS5041-2003 Passed Lock and Hinge Test AS5041-2003 Passed Australian Sheer Test AS5041 Powder coated black or Gull Grey

Larger sizes available on application.





#### **GULL GREY MESH SP74**

Passed Impact Test AS5041-2003 Passed Lock and Hinge Test AS5041-2003 Passed Australian Sheer Test AS5041 Powder coated black or Gull Grey

Standard sizes: 750 x 2000mm 900 x 2000mm 1200 x 2000mm

Larger sizes available on application.



#### **GULL GREY MESH SP72**

Passed Impact Test AS5041-2003
Passed Lock and Hinge Test AS5041-2003
Passed Australian Sheer Test AS5041
Powder coated black or Gull Grey

Standard sizes: 750 x 2000mm 900 x 2000mm 1200 x 2000mm

Larger sizes available on application.

# colonial castings SLIDING DOORS



SP48S\* 2 p